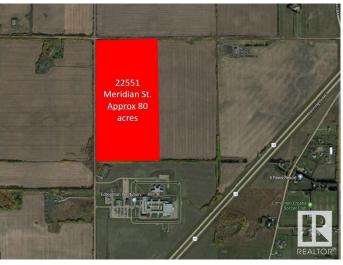

## \$3,600,000 - 22551 Meridian Street Ne, Edmonton

MLS® #E4114851

## \$3,600,000

0 Bedroom, 0.00 Bathroom, Single Family on 74.12 Acres

Edmonton Energy And Technology Park, Edmonton, AB

This eighty (80) Acres parcel within city of Edmonton limit is located along Meridian Street and 227 Avenue. This agricultural land is just off the Manning Drive and is in the heart of Edmonton Energy and Technology Park. There is upside as this developmental opportunity is identified as potential "Research and Development" zoning in proposed Edmonton Energy and Technology Park. There is a Three (3) bedroom house on the property and the rest of the land is under farming.