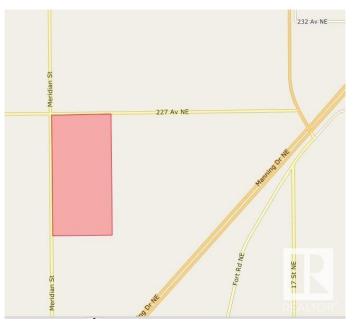

## \$3,600,000

0 Bedroom, 0.00 Bathroom, Single Family on 74.12 Acres

Edmonton Energy And Technology Park, Edmonton, AB

This eighty (80) Acres parcel within city of Edmonton limit is located along Meridian Street and 227 Avenue. This agricultural land is just off the Manning Drive and is in the heart of Edmonton Energy and Technology Park. There is upside as this developmental opportunity is identified as potential "Research and Development" zoning in proposed Edmonton Energy and Technology Park. There is a Three (3) bedroom house on the property and the rest of the land is under farming.