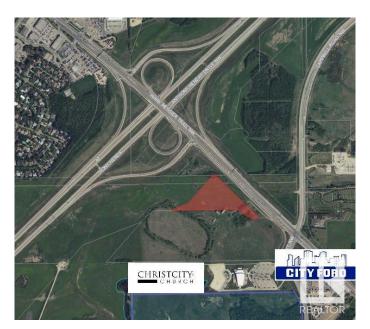

### \$2,151,000

Bedroom, Bathroom, Land Commercial on 7.17 Acres

Anthony Henday Mistatim, Edmonton, AB

7.17 acres of land with direct exposure to Mark Messier Trail which has approximately 32,500 AAVPD (2017). Easy access to Anthony Henday and St. Albert. Potential for commercial, industrial or urban service uses.

#### **Essential Information**

MLS® # E4223098 Price \$2,151,000

Acres 7.17

Type Land Commercial

## **Community Information**

Address 15320 Mark Messier Tr Nw

Area Edmonton

Subdivision Anthony Henday Mistatim

City Edmonton

Province AB

Postal Code T6V 1H5