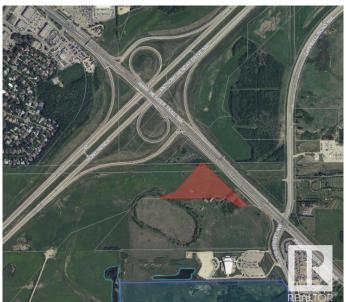

### \$2,151,000

Bedroom, Bathroom, Land Commercial on 7.17 Acres

Anthony Henday Mistatim, Edmonton, AB

7.17 acres of land with direct exposure to Mark Messier Trail which has approximately 32,500 AAVPD (2017). Easy access to Anthony Henday and St. Albert. Potential for commercial, industrial or urban service uses.

#### **Essential Information**

MLS® # E4223098 Price \$2,151,000

Acres 7.17

Type Land Commercial

## **Community Information**

Address 15320 Mark Messier Tr Nw

Area Edmonton

Subdivision Anthony Henday Mistatim

City Edmonton

Province AB

Postal Code T6V 1H5