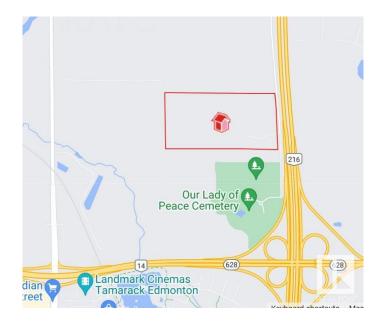

## \$21,960,000

Bedroom, Bathroom, 3,467,376 sqft Land Commercial on 79.60 Acres

Maple Ridge Industrial, Edmonton, AB

Rare opportunity to acquire approximately 80 acres (79.6) of IM zoned unserviced land in the Southeast Industrial submarket of Maple Ridge Industrial within city limits of Edmonton. Located adjacent to Anthony Henday Drive (Highway 14) and just north of Whitemud drive. Excellent exposure with over 1,300 feet of frontage on the Meridian Street. Almost all the Land is stripped of the top soil. Perfect for development into small industrial units or good for a major industrial storage. Three older homes rented approximately for \$5,000 per month (TBV).

# **Community Information**

| Address     | 5480 Meridian St Se    |
|-------------|------------------------|
| Area        | Edmonton               |
| Subdivision | Maple Ridge Industrial |
| City        | Edmonton               |