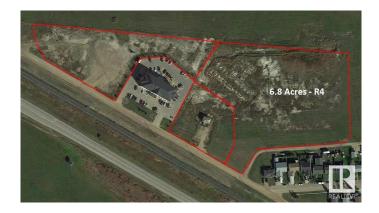

#### \$140,000

Bedroom, Bathroom, Land Commercial on 1.40 Acres

Lamont, Lamont, AB

1.4 acre parcel zoned for commercial use. Located adjacent to the Days Inn by Wyndham Lamont, and abutting existing residential. Land is serviced and ready for development. 1.2 acre commercial and 6.8 acre residential parcels are also for sale, which will help service the needs of the hotel, this residential development land and the entire town of Lamont as well as the large workforce from the Industrial Heartland.