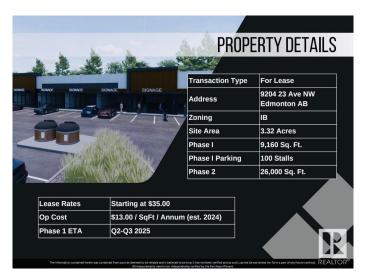

#### \$0

0 Bedroom, 0.00 Bathroom, Retail on 0.00 Acres

Parsons Industrial, Edmonton, AB

Welcome to District 23, Anchored by the renowned Starbucks Coffee, Daycare & Pizza this dynamic plaza offers a prime location, ensuring high foot traffic and visibility for businesses. With Starbucks as the cornerstone, District 23 invites a diverse mix of tenants to join this retail haven, catering to various businesses. Currently Phase 1 – only 3 units remaining, 1235 SQFT each plus offering ample space for your business. Embrace the opportunity to be part of this thriving retail landscape, where every storefront contributes to a vibrant tapestry of offerings. COMING Q1/2026

## **Community Information**

Address 9204 23 Avenue

Area Edmonton

Subdivision Parsons Industrial

City Edmonton
County ALBERTA

Province AB

Postal Code T6N 1H9

### **Additional Information**

Date Listed May 3rd, 2024

Days on Market 448

Zoning Zone 41

DATA IS DEEMED RELIABLE BUT IS NOT GUARANTEED ACCURATE BY THE REALTORS® ASSOCIATION OF EDMONTON. COPYRIGHT 2025 BY THE REALTORS® ASSOCIATION OF EDMONTON. ALL RIGHTS RESERVED.Trademarks are owned or controlled by the Canadian Real Estate Association (CREA) and identify real estate professionals who are members of CREA (REALTOR®, REALTORS®) and/or the quality of services they provide (MLS®, Multiple Listing Service®)