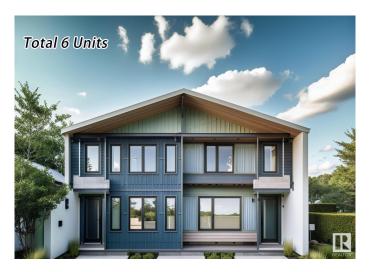

# \$1,715,000

6 Bedroom, 5.00 Bathroom, 1,426 sqft Single Family on 0.00 Acres

Allendale, Edmonton, AB

Total 6 units Side-by-Side Duplex in the Allendale, University of Alberta area. Great investment project with potential to split the land titles. 2 duplex units, 2 basement suites, and 2 garage suites. Each Duplex size is around 1426 sqft. and Basement secondary suite is about 667 sqft., and each Garage suite is around 360 sqft. Highlights: Main floor full bath, Main floor Den, Upstairs bonus room, Two good size bedrooms in the basement suite. CMHC MLI Select financing is available. Cap rate is 4.65%. Photos are 3D rendering and for illustration purpose only. Project is schedule to complete October 2025.

## **Exterior**

Exterior Wood, Vinyl

Exterior Features See Remarks

Roof Asphalt Shingles

Construction Wood, Vinyl

Foundation Concrete Perimeter