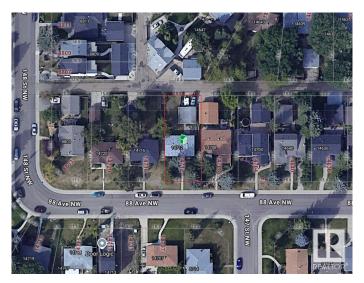

# **Community Information**

Address 14712 88 Avenue

Area Edmonton
Subdivision Parkview
City Edmonton
County ALBERTA

Province AB

Postal Code T5R 4J8

# \$585,000

2 Bedroom, 2.00 Bathroom, 998 sqft Single Family on 0.00 Acres

Parkview, Edmonton, AB

Prime Parkview Lot â€" Build Your Dream Home! Located in the highly sought-after community of Parkview, this 50' x 122' lot offers an incredible opportunity to build your dream home in one of Edmonton's most desirable neighborhoods. Surrounded by tree-lined streets and stunning custom homes, this property is ideal for those looking to create a modern masterpiece in a mature community. Parkview is known for its top-rated schools, beautiful parks, and quick access to the river valley, making it perfect for families and professionals alike. Enjoy the convenience of being just minutes from Downtown, the University of Alberta, and vibrant shopping and dining options in Crestwood and Glenora. Opportunities like this are rareâ€"don't miss your chance to secure a prime lot in one of Edmonton's best locations! Property sold as-is, where-is.