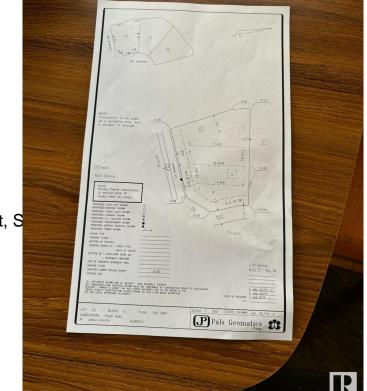

this incredible opportunity!.



# **Essential Information**

| MLS® #    | E4427897        |
|-----------|-----------------|
| Price     | \$349,000       |
| Bathrooms | 0.00            |
| Acres     | 0.16            |
| Туре      | Rural           |
| Sub-Type  | Vacant Lot/Land |
| Status    | Active          |

# **Community Information**

| Address     | 3004 59 Ave        |
|-------------|--------------------|
| Area        | Rural Leduc County |
| Subdivision | Royal Oaks_LEDU    |
| City        | Rural Leduc County |
| County      | ALBERTA            |
| Province    | AB                 |
| Postal Code | T4X 0X9            |

### Exterior

Exterior Features Airport Nearby, Corner Lot, S

### **Additional Information**

Date ListedMarch 28th, 2025Days on Market107ZoningZone 80



DATA IS DEEMED RELIABLE BUT IS NOT GUARANTEED ACCURATE BY THE REALTORS® ASSOCIATION OF EDMONTON. COPYRIGHT 2025 BY THE REALTORS® ASSOCIATION OF EDMONTON. ALL RIGHTS RESERVED.Trademarks are owned or controlled by the Canadian Real Estate Association (CREA) and identify real estate professionals who are members of CREA (REALTOR®, REALTORS®) and/or the quality of services they provide (MLS®, Multiple Listing Service®)

Listing information last updated on July 13th, 2025 at 11:47am MDT