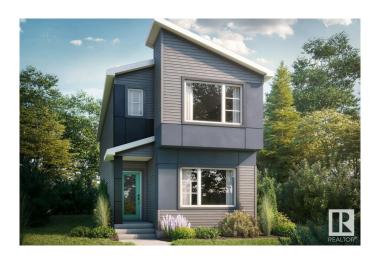

#### \$498,645

4 Bedroom, 3.00 Bathroom, 1,776 sqft Single Family on 0.00 Acres

Kinglet Gardens, Edmonton, AB

Welcome to this beautiful 4 bed 3 home in Kinglet by Big Lake! Featuring a spacious main floor with main floor bedroom and full bath. The open concept kitchen includes a pantry and large central island that opens up to the dining room and great room with a fireplace. On the second floor you will find two bedrooms, a bonus room at the top of the stairs and the primary bedroom including a walk-in closet with a duel sink ensuite and much more! Perfectly located close to parks, trails, and all amenities, including West Edmonton Mall and Big Lake! \*Please note home is still under constructions, interior photos/upgrades might differ\* Photos are representative.

### **Exterior**

Exterior Wood, Stone, Vinyl

Exterior Features Backs Onto Lake, Golf Nearby

Roof Asphalt Shingles

Construction Wood, Stone, Vinyl

Foundation Concrete Perimeter