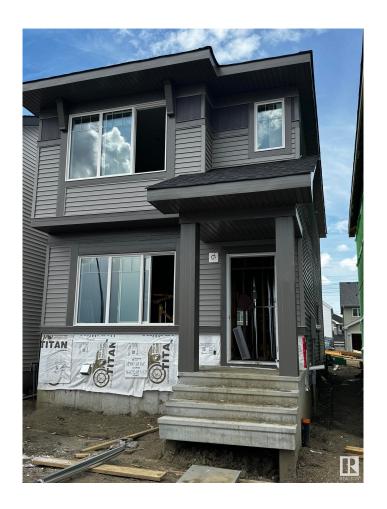

# \$494,900 - 18940 28 Avenue, Edmonton

MLS® #E4428488

#### \$494.900

3 Bedroom, 2.50 Bathroom, 1,537 sqft Single Family on 0.00 Acres

The Uplands, Edmonton, AB

The Flex-z is a spacious 1,537 square foot single-family home offering 3 bedrooms, a bonus room, 2.5 bathrooms, and 9-foot ceilings on the main floor. Upon entering, you'II find a foyer with a closet that leads into the expansive great room and continues to the kitchen, which features an island and a walk-in pantry. At the back of the home, there's a convenient storage closet and a private half bath. Upstairs, you'II find a laundry closet, two bedrooms, and a main bathroom, along with a central bonus room. The primary bedroom boasts a walk-in closet and an ensuite bathroom with a window, allowing for plenty of natural light. Additionally, the home features a side entrance, offering potential for future basement development.

#### **Exterior**

Exterior Wood, Stone, Vinyl

Exterior Features See Remarks

Roof Asphalt Shingles

Construction Wood, Stone, Vinyl

Foundation Concrete Perimeter