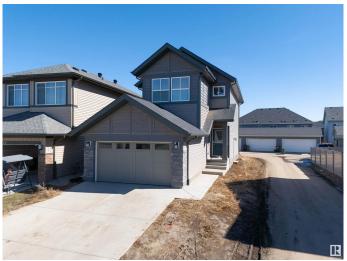

## \$599.000

4 Bedroom, 3.00 Bathroom, 1,920 sqft Single Family on 0.00 Acres

Secord, Edmonton, AB

Stunning 2-storey, Jayman built home in the vibrant West Edmonton community of Secord! With 1,920 sq. ft. of living space, this modern gem offers 4 spacious bedrooms and 3 full bathrooms, including a main floor bed & bathâ€"ideal for guests or multigenerational living. The open concept layout features a large kitchen island for entertaining, upgraded appliance package, and a walk-thru pantry from the garage. Enjoy energy savings with solar panels and future potential with an unfinished basement featuring a separate entrance. Upstairs, relax in the spacious bonus room, retreat to a luxurious 5-piece primary ensuite, and enjoy the convenience of upper floor laundry. Stylish, smart, and ready for you!

#### **Exterior**

Exterior Wood, Stone, Vinyl

Exterior Features Corner Lot, Public Transportation, Schools, Shopping Nearby

Roof Asphalt Shingles

Construction Wood, Stone, Vinyl

Foundation Concrete Perimeter