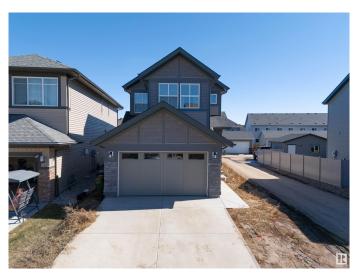

## \$599.000

4 Bedroom, 3.00 Bathroom, 1,920 sqft Single Family on 0.00 Acres

Secord, Edmonton, AB

Stunning 2-storey, Jayman built home in the vibrant West Edmonton community of Secord! With 1,920 sq. ft. of living space, this modern gem offers 4 spacious bedrooms and 3 full bathrooms, including a main floor bed & bathâ€"ideal for guests or multigenerational living. The open concept layout features a large kitchen island for entertaining, upgraded appliance package, and a walk-thru pantry from the garage. Enjoy energy savings with solar panels and future potential with an unfinished basement featuring a separate entrance. Upstairs, relax in the spacious bonus room, retreat to a luxurious 5-piece primary ensuite, and enjoy the convenience of upper floor laundry. Stylish, smart, and ready for you!

#### **Exterior**

Exterior Wood, Stone, Vinyl

Exterior Features Corner Lot, Public Transportation, Schools, Shopping Nearby

Roof Asphalt Shingles

Construction Wood, Stone, Vinyl

Foundation Concrete Perimeter