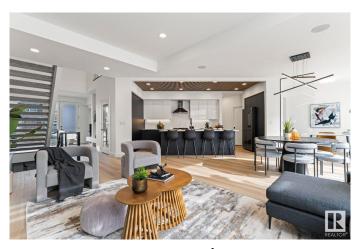

#### \$999,000

3 Bedroom, 2.50 Bathroom, 2,404 sqft Single Family on 0.00 Acres

Keswick Area, Edmonton, AB

Award winning builder, Kanvi Homes, presents The Ethos32 showhome! This innovative streetscape design is unparalleled to those in the surrounding neighbourhood. The bright, oversized windows throughout floods the home in natural light in every space. The unique angle kitchen design is a standout focal in this home: framed in sleek black matte cabinetry, incredible black stainless appliances and a striking wood slat feature on the ceiling. Featuring a main floor den and fully equipped with 100― Napoleon fireplace, washer/dryer, central air, window treatments and a professionally landscaped yard and fencing. Visit the Listing Brokerage (and/or listing REALTOR®) website to obtain additional information.