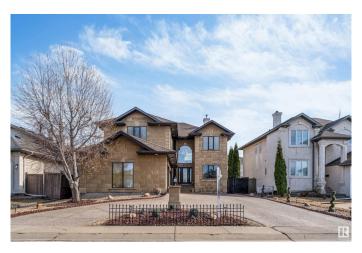

### \$859,000

4 Bedroom, 3.50 Bathroom, 3,004 sqft Single Family on 0.00 Acres

Belle Rive, Edmonton, AB

Right across the lake in the heart of Belle Rive! This impressive 4 bedroom, 3.5 bathroom triple-car garage home offers approximately 3000 square feet; featuring generous living space, including a main-floor den, living & family room, dining room and kitchen. A stunning open-to-above living room floods the space with natural light. Upstairs, you'll find 4 spacious bedrooms and 3 full bathrooms. The primary suite features a walk-in closet and a 4 piece ensuite. The unfinished basement gives you the opportunity to create the space of your dreams!

#### **Exterior**

Exterior Wood, Stone, Stucco

Exterior Features Fenced, Low Maintenance Landscape, Public Transportation

Roof Asphalt Shingles

Construction Wood, Stone, Stucco
Foundation Concrete Perimeter