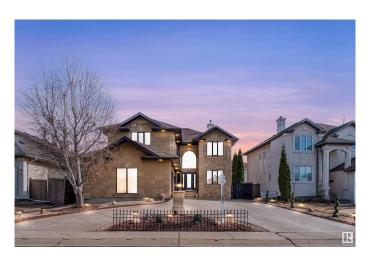

### \$859,000

4 Bedroom, 3.50 Bathroom, 3,004 sqft Single Family on 0.00 Acres

Belle Rive, Edmonton, AB

Right across the lake in the heart of Belle Rive! This impressive 4 bedroom, 3.5 bathroom triple-car garage home offers approximately 3000 square feet; featuring generous living space, including a main-floor den, living & family room, dining room and kitchen. A stunning open-to-above living room floods the space with natural light. Upstairs, you'll find 4 spacious bedrooms and 3 full bathrooms. The primary suite features a walk-in closet and a 4 piece ensuite. The unfinished basement gives you the opportunity to create the space of your dreams!

#### **Essential Information**

MLS® # E4433897 Price \$859,000

Bedrooms 4

Bathrooms 3.50

Full Baths 3

Half Baths 1

Square Footage 3,004

Acres 0.00

#### **Exterior**

Exterior Wood, Stone, Stucco

Exterior Features Fenced, Low Maintenance Landscape, Public Transportation

Roof Asphalt Shingles

Construction Wood, Stone, Stucco
Foundation Concrete Perimeter