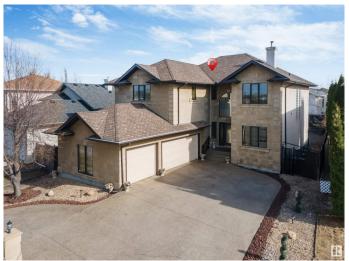

### \$859,000

4 Bedroom, 3.50 Bathroom, 3,004 sqft Single Family on 0.00 Acres

Belle Rive, Edmonton, AB

Right across the lake in the heart of Belle Rive! This impressive 4 bedroom, 3.5 bathroom triple-car garage home offers approximately 3000 square feet; featuring generous living space, including a main-floor den, living & family room, dining room and kitchen. A stunning open-to-above living room floods the space with natural light. Upstairs, you'll find 4 spacious bedrooms and 3 full bathrooms. The primary suite features a walk-in closet and a 4 piece ensuite. The unfinished basement gives you the opportunity to create the space of your dreams!

#### **Amenities**

Amenities Air Conditioner, Natural Gas BBQ Hookup

Parking Triple Garage Attached

#### **Exterior**

Exterior Wood, Stone, Stucco

Exterior Features Fenced, Low Maintenance Landscape, Public Transportation

Roof Asphalt Shingles

Construction Wood, Stone, Stucco
Foundation Concrete Perimeter