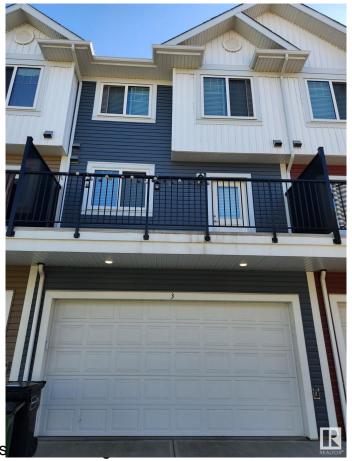

### \$385,000

3 Bedroom, 2.50 Bathroom, 1,369 sqft Condo / Townhouse on 0.00 Acres

Crystallina Nera West, Edmonton, AB

This 3 bed, 2.5 bath townhome is stylish, spotless, and ready for its next owner. You'll love the open concept layout with 9' ceilings. The kitchen is a beauty with extended cabinets, tons of counter space, tile backsplash, and stainless appliances. Bright living and dining areas lead to a private patio with BBQ gas line. Upstairs has 3 generous bedrooms including a king-sized primary with dual closets and ensuite with oversized glass shower. You'll also find a 4pc main bath and convenient upper laundry. The main floor flex room is the bonus space everyone wantsâ€"office, gym, extra loungeâ€"you choose. Parking is a dream with a double attached garage. Tucked into a great community with parks, trails, and easy access to CFB Edmonton, the Henday, and nearby shops.

### **Amenities**

Amenities Deck, Hot Water Natural Gas

Parking Double Garage Attached