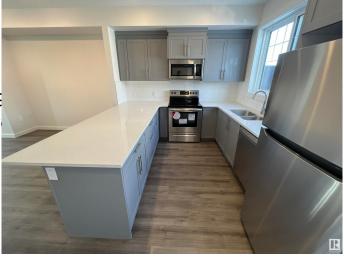

### \$385,000

3 Bedroom, 2.50 Bathroom, 1,369 sqft Condo / Townhouse on 0.00 Acres

Crystallina Nera West, Edmonton, AB

This 3 bed, 2.5 bath townhome is stylish, spotless, and ready for its next owner. You'll love the open concept layout with 9' ceilings. The kitchen is a beauty with extended cabinets, tons of counter space, tile backsplash, and stainless appliances. Bright living and dining areas lead to a private patio with BBQ gas line. Upstairs has 3 generous bedrooms including a king-sized primary with dual closets and ensuite with oversized glass shower. You'll also find a 4pc main bath and convenient upper laundry. The main floor flex room is the bonus space everyone wantsâ€"office, gym, extra loungeâ€"you choose. Parking is a dream with a double attached garage. Tucked into a great community with parks, trails, and easy access to CFB Edmonton, the Henday, and nearby shops.

### Interior

Interior Features ensuite bathroom

Appliances Dishwasher-Built-In, Dryer, G

Hood Fan, Refrigerator, Stov

Heating Forced Air-1, Natural Gas

Stories 3

Has Basement Yes

Basement None, Finished