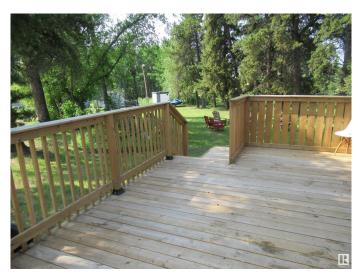

# \$309,900

3 Bedroom, 2.00 Bathroom, 1,761 sqft Rural on 5.83 Acres

Mulhurst Bay, Rural Wetaskiwin County, AB

A rare find. Almost 6 acres next to Cameron Highlands but not part of the subdivision. Across from the Pigeon Lake Golf Course, this acreage is very private with numerous large trees. There is a large quonset for all your storage needs, an oversize double detached garage, newer front deck and plenty of yard space to have a garden. Inside there are 3 bedrooms plus a cozy den with fireplace, 2 full bathrooms, living room, dining room and kitchen. The home needs some updating, but with a bit of work, this property could be just what you've been searching for. A short walk to the north side of the lake, boat launch, playground and the store.

# **Amenities**

Features Deck, Fire Pit