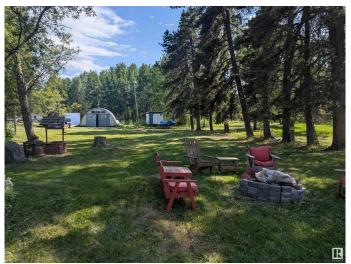

# \$309,900

3 Bedroom, 2.00 Bathroom, 1,761 sqft Rural on 5.83 Acres

Mulhurst Bay, Rural Wetaskiwin County, AB

A rare find. Almost 6 acres next to Cameron Highlands but not part of the subdivision. Across from the Pigeon Lake Golf Course, this acreage is very private with numerous large trees. There is a large quonset for all your storage needs, an oversize double detached garage, newer front deck and plenty of yard space to have a garden. Inside there are 3 bedrooms plus a cozy den with fireplace, 2 full bathrooms, living room, dining room and kitchen. The home needs some updating, but with a bit of work, this property could be just what you've been searching for. A short walk to the north side of the lake, boat launch, playground and the store.

# **Amenities**

Features Deck, Fire Pit

#### **Exterior**

Exterior Features Boating, Golf Nearby, Playground Nearby, Schools, Shopping Nearby,

Treed Lot

Foundation Concrete Perimeter