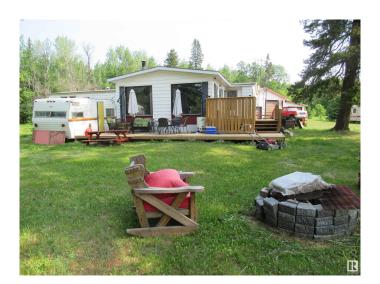

# \$309,900

3 Bedroom, 2.00 Bathroom, 1,761 sqft Rural on 5.83 Acres

Mulhurst Bay, Rural Wetaskiwin County, AB

A rare find. Almost 6 acres next to Cameron Highlands but not part of the subdivision. Across from the Pigeon Lake Golf Course, this acreage is very private with numerous large trees. There is a large quonset for all your storage needs, an oversize double detached garage, newer front deck and plenty of yard space to have a garden. Inside there are 3 bedrooms plus a cozy den with fireplace, 2 full bathrooms, living room, dining room and kitchen. The home needs some updating, but with a bit of work, this property could be just what you've been searching for. A short walk to the north side of the lake, boat launch, playground and the store.

# **Amenities**

Features Deck, Fire Pit

#### **Exterior**

Exterior Features Boating, Golf Nearby, Playground Nearby, Schools, Shopping Nearby,

Treed Lot

Foundation Concrete Perimeter