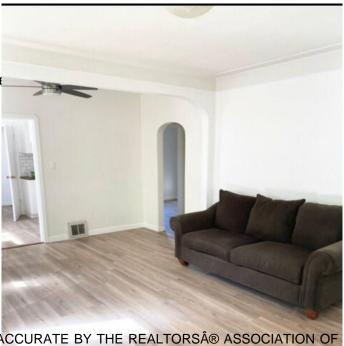

## \$379,900

3 Bedroom, 2.00 Bathroom, 768 sqft Single Family on 0.00 Acres

Montrose (Edmonton), Edmonton, AB

INVESTOR ALERT! This bungalow with basement suite sits on a OVERSIZED LOT - providing ample options for re-development OR great starter home with in-law suite. Huge detached double garage with additional RV parking inside the fenced back yard as well as FOUR ADDITIONAL PARKING SPACES outside the fenced lot. Home has been nicely updated and will not disappoint!

Has Basement Yes

Basement Full, Finished

**Exterior** 

Exterior Wood, Stucco, Vinyl

Exterior Features Back Lane, Fenced, Private

**Shopping Nearby** 

Roof Asphalt Shingles

Construction Wood, Stucco, Vinyl