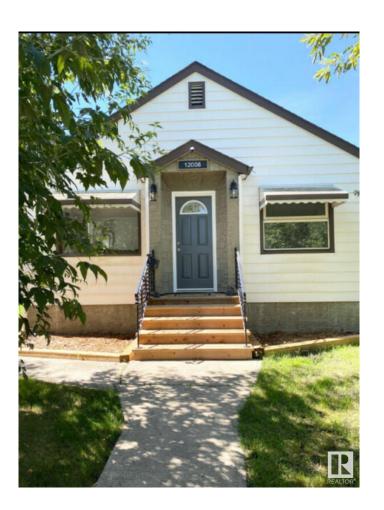

## \$379,900 - 12008 64 Street, Edmonton

MLS® #E4440041

## \$379,900

3 Bedroom, 2.00 Bathroom, 768 sqft Single Family on 0.00 Acres

Montrose (Edmonton), Edmonton, AB

INVESTOR ALERT! This bungalow with basement suite sits on a OVERSIZED LOT - providing ample options for re-development OR great starter home with in-law suite. Huge detached double garage with additional RV parking inside the fenced back yard as well as FOUR ADDITIONAL PARKING SPACES outside the fenced lot. Home has been nicely updated and will not disappoint!

## **Community Information**

Address 12008 64 Street

Area Edmonton

Subdivision Montrose (Edmonton)

City Edmonton
County ALBERTA

Province AB

Postal Code T5W 4J6

**Amenities** 