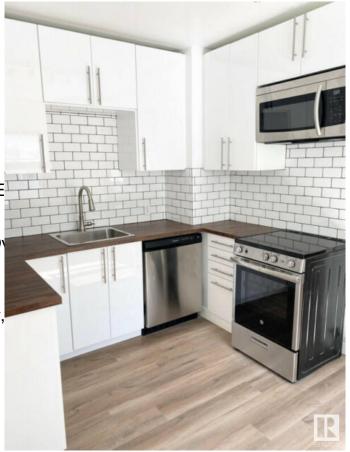

## \$379,900

3 Bedroom, 2.00 Bathroom, 768 sqft Single Family on 0.00 Acres

Montrose (Edmonton), Edmonton, AB

INVESTOR ALERT! This bungalow with basement suite sits on a OVERSIZED LOT - providing ample options for re-development OR great starter home with in-law suite. Huge detached double garage with additional RV parking inside the fenced back yard as well as FOUR ADDITIONAL PARKING SPACES outside the fenced lot. Home has been nicely updated and will not disappoint!

Amenities Off Street Parking, Parking-E

Parking Spaces 7

Parking Double Garage Detached, Ov

Interior

Appliances Dishwasher-Built-In, Dryer,

Window Coverings

Heating Forced Air-1, Natural Gas

Stories 2