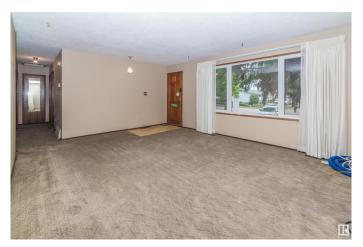

## \$364,000

3 Bedroom, 2.00 Bathroom, 1,095 sqft Single Family on 0.00 Acres

Mcleod, Edmonton, AB

Fixer-Upper Opportunity in McLeod! Spacious 1,100 sq. ft. bungalow situated on a quiet crescent in the well-established community of McLeod. This home sits on a massive pie-shaped lot with a large backyard and an impressive 30' x 24' detached triple garage, complete with a workshop. Recent updates include a newer roof and a triple-pane window in the living room. Huge parking pad and garden can also accommodate a full size RV Inside, you'll find a generous front living room, formal dining area, and strong renovation or redevelopment potential. The basement offers a large utility room with an updated furnace and hot water tank, a second full kitchen, a rec room, den, and an additional workshop space. Perfect for those looking to upgrade, renovate, or rebuild in a desirable location.