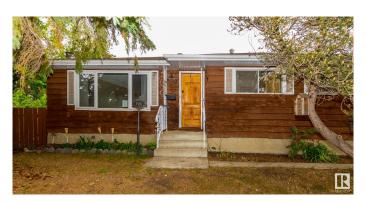

## \$364,000

3 Bedroom, 2.00 Bathroom, 1,095 sqft Single Family on 0.00 Acres

Mcleod, Edmonton, AB

Fixer-Upper Opportunity in McLeod! Spacious 1,100 sq. ft. bungalow situated on a quiet crescent in the well-established community of McLeod. This home sits on a massive pie-shaped lot with a large backyard and an impressive 30' x 24' detached triple garage, complete with a workshop. Recent updates include a newer roof and a triple-pane window in the living room. Huge parking pad and garden can also accommodate a full size RV Inside, you'll find a generous front living room, formal dining area, and strong renovation or redevelopment potential. The basement offers a large utility room with an updated furnace and hot water tank, a second full kitchen, a rec room, den, and an additional workshop space. Perfect for those looking to upgrade, renovate, or rebuild in a desirable location.