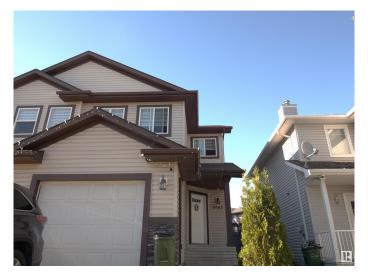

## \$380,000

3 Bedroom, 2.50 Bathroom, 1,407 sqft Single Family on 0.00 Acres

Matt Berry, Edmonton, AB

Welcome home!!! featuring open layout concept with kitchen island, a fireplace, and a bonus room. 3 bedrooms upstairs and a 4-piece bathroom. The master bedroom has a walk-in closet and a private 4-piece bathroom, and the main floor has a powder room for the guests to use. A lot of spaces good for entertaining people such as a large backyard with a deck, a fire pit, and a low maintenance landscape. A bonus room for kids to play. Basement unfinished but converted to a useful space for kids or adult's personal use and for friends to hang out.

## Interior

Interior Features ensuite bathroom

Appliances Dishwasher-Built-In, Dryer, Garage Control, Garage Opener, Hood Fan,

Refrigerator, Stove-Electric, Washer

Heating Forced Air-1, Natural Gas

Stories 2