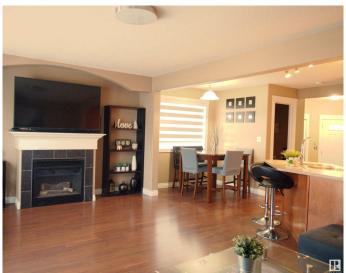

## \$380,000

3 Bedroom, 2.50 Bathroom, 1,407 sqft Single Family on 0.00 Acres

Matt Berry, Edmonton, AB

Welcome home!!! featuring open layout concept with kitchen island, a fireplace, and a bonus room. 3 bedrooms upstairs and a 4-piece bathroom. The master bedroom has a walk-in closet and a private 4-piece bathroom, and the main floor has a powder room for the guests to use. A lot of spaces good for entertaining people such as a large backyard with a deck, a fire pit, and a low maintenance landscape. A bonus room for kids to play. Basement unfinished but converted to a useful space for kids or adult's personal use and for friends to hang out.

## Interior

Interior Features ensuite bathroom

Appliances Dishwasher-Built-In, Dryer, Garage Control, Garage Opener, Hood Fan,

Refrigerator, Stove-Electric, Washer

Heating Forced Air-1, Natural Gas

Stories 2