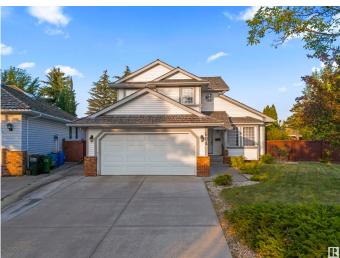

#### \$625,000

5 Bedroom, 4.00 Bathroom, 2,022 sqft Single Family on 0.00 Acres

Bulyea Heights, Edmonton, AB

Looking for space, comfort, and a true sense of community? Welcome to this spacious 2-storey on an enormous corner lot in beautiful Bulyea Heights, a mature Edmonton neighborhood prized for its ravine trails, top-ranked schools, parks, and unbeatable Whitemud Drive access! This home's classic layout features gleaming hardwood floors, granite countertops, stainless steel appliances (with sleek downdraft stove), a bright family room, living room for entertaining, and a main floor den or bedroom with full bath - perfect for in-laws, guests, or a home office. Upstairs, a king-sized primary suite boasts a deluxe ensuite and double closet, with two more generous bedrooms for kids or hobbies. The finished basement provides two additional bedrooms, a huge rec room for movie nights or kids' play, and a full bath. Enjoy mature trees, privacy, and room to roam in your backyard oasis. The ultimate forever home for families who want it all in Bulyea Heights!