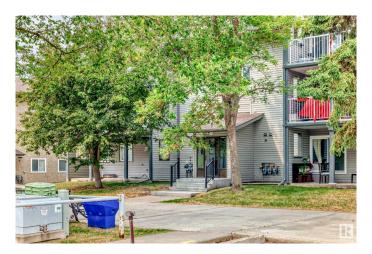

# \$151,900 - 105 6212 180 Street, Edmonton

MLS® #E4441938

# \$151,900

2 Bedroom, 1.50 Bathroom, 1,073 sqft Condo / Townhouse on 0.00 Acres

Ormsby Place, Edmonton, AB

Come check out this cozy and spacious 2 bedroom apartment. You walk into a large front entrance, open and spacious living room with plenty of sunlight. Good size dining room, Galley kitchen to serve all your cooking needs. Main bedroom with walk in closet and ensuite bathroom. There is a good size 2nd bedroom. The furnace room and storage room are located near the front entrance. There is a large patio with access to the park right out side your gate. Amazing location, close to shopping, transit, Henday and Whitemud.

# **Community Information**

Address 105 6212 180 Street

Area Edmonton

Subdivision Ormsby Place

City Edmonton
County ALBERTA

Province AB

Postal Code T5T 2T2

# **Exterior**

Exterior Wood, Vinyl

Exterior Features Backs Onto Park/Trees, Landscaped, Playground Nearby, Public

Transportation, Schools, Shopping Nearby

Roof Asphalt Shingles

Construction Wood, Vinyl

Foundation Concrete Perimeter