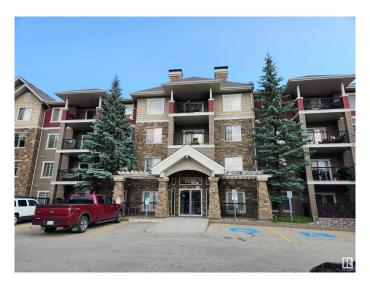

# \$230,000 - 123 2098 Blackmud Creek Drive, Edmonton

MLS® #E4443263

### \$230,000

2 Bedroom, 2.00 Bathroom, 862 sqft Condo / Townhouse on 0.00 Acres

Blackmud Creek, Edmonton, AB

Are you looking for a condo in the south side? The Tradition at Southbrook is located just off Ellerslie Rd, close to schools, parks and walking trails. Main floor condo offers 2 bedrooms and 2 bathrooms. Primary bedroom offers a walk-through closets and an 3 pcs ensuite. The living room has a corner gas fireplace and stacking washer and dryer. Underground heated parking comes with the condo. Come life the condo life style.

#### **Essential Information**

MLS® # E4443263 Price \$230,000

Bedrooms 2 Bathrooms 2.00

Full Baths 2

Square Footage 862

Acres 0.00 Year Built 2004

Type Condo / Townhouse

Sub-Type Lowrise Apartment