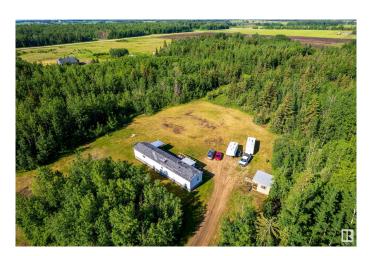

## \$300,000

3 Bedroom, 2.00 Bathroom, 1,200 sqft Rural on 5.00 Acres

Nakamun Park, Rural Lac Ste. Anne County, AB

Grab you own little piece of heaven here on earth! A beautiful piece of property may be yours! Start your day with fresh eggs from your own chicken coop, garden to your heart's content, run and play in the massive landscaped yard, enjoy your BBQed dinner under the gazebo, then sit on the deck and enjoy the sunsets. This mobile home offers 1200 sq. ft. of living space on this 5 acre property. Three bedrooms, two bathrooms, open concept with the kitchen and living area. The beautifully handcrafted shed is large enough to store the quad on one side, while using the other side as a workshop. Should you require additional storage, the sea can may be included! There's heat tape on the pipes and the mobile home is tied down. Great internet service. Starlink Dish is included. Come check out this home for fun, and make that offer! See you soon.

Built in 1995