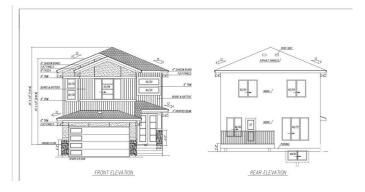

### \$695,000

5 Bedroom, 4.00 Bathroom, 2,297 sqft Rural on 0.11 Acres

Irvine Creek, Rural Leduc County, AB

This elegant home features 5 bedrooms and 4 full bathrooms, ideal for a growing family. The main floor includes a bright living room, open-to-above family area, modern kitchen with spice kitchen, plus a bedroom and full bath. The upper floor offers two master suites with walk-in closets and attached baths, two additional bedrooms, a common bath, and a spacious bonus room. Located in a quiet cul-de-sac with a separate basement entrance. Under construction â€" ready in 2â€"3 months!

#### **Essential Information**

MLS® # E4443331 Price \$695,000

Bedrooms 5 Bathrooms 4.00

Full Baths 4

Square Footage 2,297
Acres 0.11
Year Built 2025
Type Rural

Sub-Type Detached Single Family

Style 2 Storey
Status Active

#### **Exterior**

Exterior Wood

Exterior Features Airport Nearby, Cul-De-Sac, No Through Road, Park/Reserve, See

Remarks

Construction Wood

Foundation Slab