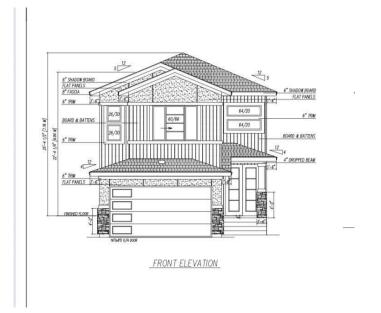

### \$695,000

5 Bedroom, 4.00 Bathroom, 2,297 sqft Rural on 0.11 Acres

Irvine Creek, Rural Leduc County, AB

This elegant home features 5 bedrooms and 4 full bathrooms, ideal for a growing family. The main floor includes a bright living room, open-to-above family area, modern kitchen with spice kitchen, plus a bedroom and full bath. The upper floor offers two master suites with walk-in closets and attached baths, two additional bedrooms, a common bath, and a spacious bonus room. Located in a quiet cul-de-sac with a separate basement entrance. Under construction â€" ready in 2â€"3 months!

#### **Essential Information**

MLS® # E4443331 Price \$695,000

Bedrooms 5 Bathrooms 4.00

Full Baths 4

Square Footage 2,297
Acres 0.11
Year Built 2025
Type Rural

Sub-Type Detached Single Family

Style 2 Storey
Status Active

#### **Exterior**

Exterior Wood

Exterior Features Airport Nearby, Cul-De-Sac, No Through Road, Park/Reserve, See

Remarks

Construction Wood

Foundation Slab