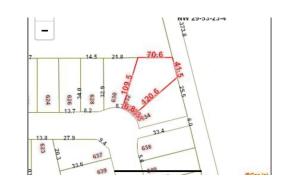

### \$311,900

0 Bedroom, 0.00 Bathroom, Single Family on 0.00 Acres

Fraser, Edmonton, AB

BUILD YOUR DREAM HOME ON THIS HUGE PIE SHAPED LOT OVER 7800sf IN VERY PRESTIGIOUS FRASER VISTA, SELLER HAS A PLAN TO BUILD 2877sf 2 STORY HOME WITH TRIPLE CAR GARAGE. LOT SIZE 7819sf, CLOSE TO SCHOOLS, TRANSIT, RIVER VALLEY, SHOPPING AND HENDAY.

## **Community Information**

Address 632 Fraser Vista Vista

Area Edmonton

Subdivision Fraser

City Edmonton
County ALBERTA

Province AB

Postal Code T5Y 0V4