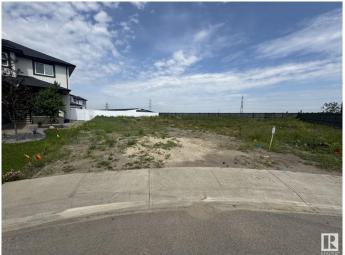

### \$311,900

0 Bedroom, 0.00 Bathroom, Single Family on 0.00 Acres

Fraser, Edmonton, AB

BUILD YOUR DREAM HOME ON THIS HUGE PIE SHAPED LOT OVER 7800sf IN VERY PRESTIGIOUS FRASER VISTA, SELLER HAS A PLAN TO BUILD 2877sf 2 STORY HOME WITH TRIPLE CAR GARAGE. LOT SIZE 7819sf, CLOSE TO SCHOOLS, TRANSIT, RIVER VALLEY, SHOPPING AND HENDAY.