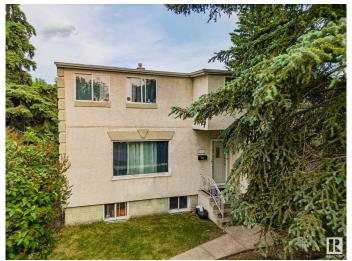

## \$599,900

0 Bedroom, 3.00 Bathroom, Single Family on 0.00 Acres

Forest Heights (Edmonton), Edmonton, AB

Rare Double Lot with Dwelling â€" Infill & Redevelopment Potential with City & River Valley Views. A unique opportunity for investors and developers: this 66' x 120' double lot, held under one title, offers excellent flexibility and strong redevelopment potential. Whether you're exploring infill options or envisioning a multifamily build (subject to municipal approval), this parcel is primed for growth. Situated on an elevated site, it captures stunning second-storey views of the city skyline & river valley â€" a rare feature that enhances future resale or rental appeal. Currently improved with a tenant-occupied dwelling on a month-to-month lease, the property offers immediate holding income while you prepare your development plans. Being sold as is, where is, with no warranties or representations. Buyer to accept property in current condition. Whether you're a builder, developer, or investor, this is a standout chance to secure a large, versatile lot with powerful upside in a high demand area.