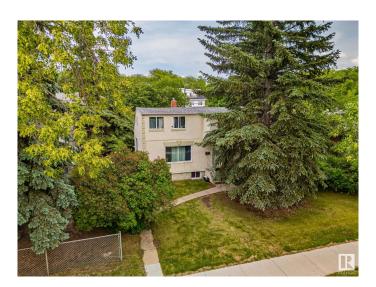

## \$599,900

0 Bedroom, 3.00 Bathroom, Single Family on 0.00 Acres

Forest Heights (Edmonton), Edmonton, AB

Rare Double Lot with Dwelling â€" Infill & Redevelopment Potential with City & River Valley Views. A unique opportunity for investors and developers: this 66' x 120' double lot, held under one title, offers excellent flexibility and strong redevelopment potential. Whether you're exploring infill options or envisioning a multifamily build (subject to municipal approval), this parcel is primed for growth. Situated on an elevated site, it captures stunning second-storey views of the city skyline & river valley â€" a rare feature that enhances future resale or rental appeal. Currently improved with a tenant-occupied dwelling on a month-to-month lease, the property offers immediate holding income while you prepare your development plans. Being sold as is, where is, with no warranties or representations. Buyer to accept property in current condition. Whether you're a builder, developer, or investor, this is a standout chance to secure a large, versatile lot with powerful upside in a high demand area.