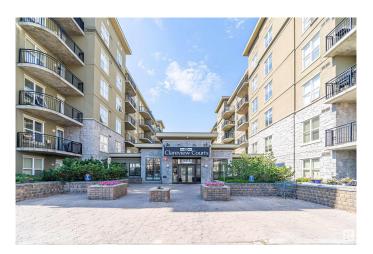

#### \$148,000

1 Bedroom, 1.00 Bathroom, 580 sqft Condo / Townhouse on 0.00 Acres

Clareview Town Centre, Edmonton, AB

Discover this immaculate main-floor condo in the solid concrete Clairview Court building. freshly painted and move-in ready. With all utilities included in the condo fee, this 1 bed/1 bath unit offers ground-level convenience and a desirable courtyard facing view. The efficient layout maximizes space and functionality, with a well planned kitchen area, inviting living area and a peaceful bedroom retreat that together offer comfort and practicality. Located just steps from the Clareview LRT station, shopping, dining, and recreation, this pet-friendly, secured building provides a low maintenance lifestyle. Includes underground heated parking and personal storage, deal for first-time buyers or investors.

### **Exterior**

Exterior Concrete, Stucco

Exterior Features Public Transportation, Schools, Shopping Nearby

Roof Tar & Derived Construction Concrete, Stucco

Foundation Concrete Perimeter