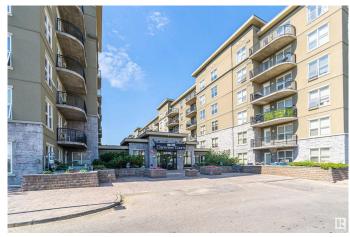

#### \$148,000

1 Bedroom, 1.00 Bathroom, 580 sqft Condo / Townhouse on 0.00 Acres

Clareview Town Centre, Edmonton, AB

Discover this immaculate main-floor condo in the solid concrete Clairview Court building. freshly painted and move-in ready. With all utilities included in the condo fee, this 1 bed/1 bath unit offers ground-level convenience and a desirable courtyard facing view. The efficient layout maximizes space and functionality, with a well planned kitchen area, inviting living area and a peaceful bedroom retreat that together offer comfort and practicality. Located just steps from the Clareview LRT station, shopping, dining, and recreation, this pet-friendly, secured building provides a low maintenance lifestyle. Includes underground heated parking and personal storage, deal for first-time buyers or investors.

### **Exterior**

Exterior Concrete, Stucco

Exterior Features Public Transportation, Schools, Shopping Nearby

Roof Tar & Derived Construction Concrete, Stucco

Foundation Concrete Perimeter