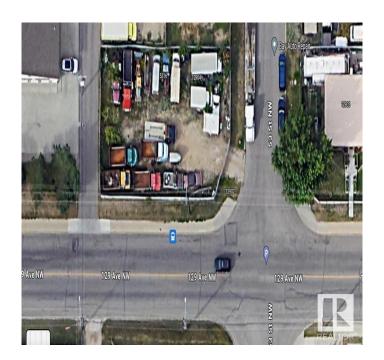

### \$445,000

0 Bedroom, 0.00 Bathroom, Land Commercial on 0.00 Acres

Kennedale Industrial, Edmonton, AB

Corner lot location, "2" lots side by side. There are many options for use from multifamily with shops, retail, stores, restaurants, pub, cafe, business offices, commercial buildings, trucking, storage yard, etc. with City of Edmonton zoning approval. Present zoning "BE". Access to traffic in any direction with the new "Fort Road" for commuting and the LRT Station. This property is located to take advantage of all transportation corridor; close to 50 Street, Yellowhead Hwy and Hwy 16 or 137 Avenue; Manning Drive and Hwy 15