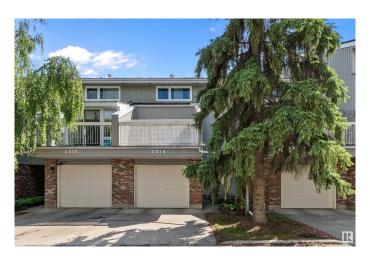

## \$279,900

3 Bedroom, 1.50 Bathroom, 1,569 sqft Condo / Townhouse on 0.00 Acres

Steinhauer, Edmonton, AB

Awesome location on this home, quiet southside location backing a greenspace. Convenient neighbourhood, close to shopping, schools, restaurants and the LRT. Inside there have been many renovations including flooring, HWT, furnance. Large front entry with access to your attached single garage, 2 piece powder room. Few Steps up to your spacious living room with 12+ ft ceilings, brick facing gas fireplace, 2 double garage doors leading out to your 2 tiered deck and completely fenced yard backing a quiet green space. The kitchen has been renovated with newer cabinets, counters, appliances and extra pantry space. There is a large patio door leading out to your upper deck. The top floor has 3 bedroom and a large bathroom. There is a basement with family room, laundry and storage.