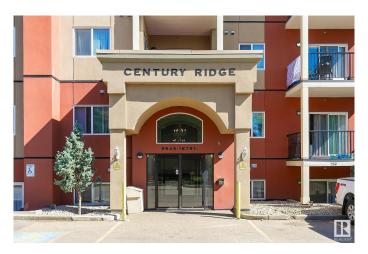

# \$174,900 - 414 9945 167 Street, Edmonton

MLS® #E4446547

### \$174,900

2 Bedroom, 2.00 Bathroom, 955 sqft Condo / Townhouse on 0.00 Acres

Glenwood (Edmonton), Edmonton, AB

2 bedroom, 2 full bath that includes the 4 piece ensuite, corner unit condo. One of the largest units within the complex, south facing with a balcony. Large foyer, open plan, kitchen with island, roomy living room, primary bedroom with a 4 piece ensuite. In unit washer and dryer, large in unit storage room. Carpet free, laminate flooring. Clean, non smoking, quick possession possible. Great location close to everything in west Edmonton, buses, restaurants, shopping... One block walk to Mayfield Common. This location has a walkability score of 82 out of 100.

Year Built 2007

Type Condo / Townhouse

Sub-Type Lowrise Apartment

Style Single Level Apartment

Status Active

#### **Exterior**

Exterior Wood, Stucco

Exterior Features Landscaped, Playground Nearby, Public Transportation, Schools,

**Shopping Nearby** 

Roof Asphalt Shingles

Construction Wood, Stucco

Foundation Concrete Perimeter