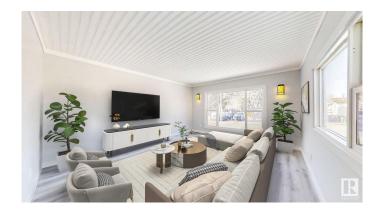

### \$99,900

2 Bedroom, 1.00 Bathroom, 1,052 sqft Land Lease Community on 0.00 Acres

Maple Ridge (Edmonton), Edmonton, AB

1052 sq ft spacious fully renovated 2 bedroom Mobile home for sale in Maple ridge park. Exterior comes with 1 covered and 1 uncovered deck, 2 sheds (1 of them with new siding and metal roof), nice size yard fully fenced with newer chain link fencing and landscaped. 2 parking spots with front drive access plus plenty of street parking in front. The furnace is approx 16 years, Hot water tank is newer. In 2021, the roof was replaced, new siding was installed and triple pane windows were done. In 2025, the following were done -Heat trace, panel servicing by a certified master electrician, Interior fully renovated with new kitchen, drywall, all new PEX plumbing, flooring, countertops, cabinets, bathroom shower and soaker tub, paint, stainless steel appliances, lighting fixtures, doors, sinks and faucets. Property Tax for 2025 was only \$486.66. Pad fee is \$732 per month. Some of the pictures are virtually staged.