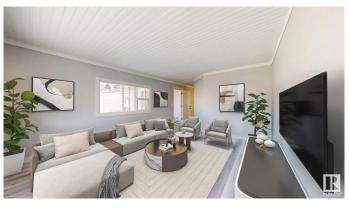

### \$99,900

2 Bedroom, 1.00 Bathroom, 1,052 sqft Land Lease Community on 0.00 Acres

Maple Ridge (Edmonton), Edmonton, AB

1052 sq ft spacious fully renovated 2 bedroom Mobile home for sale in Maple ridge park. Exterior comes with 1 covered and 1 uncovered deck, 2 sheds (1 of them with new siding and metal roof), nice size yard fully fenced with newer chain link fencing and landscaped. 2 parking spots with front drive access plus plenty of street parking in front. The furnace is approx 16 years, Hot water tank is newer. In 2021, the roof was replaced, new siding was installed and triple pane windows were done. In 2025, the following were done -Heat trace, panel servicing by a certified master electrician, Interior fully renovated with new kitchen, drywall, all new PEX plumbing, flooring, countertops, cabinets, bathroom shower and soaker tub, paint, stainless steel appliances, lighting fixtures, doors, sinks and faucets. Property Tax for 2025 was only \$486.66. Pad fee is \$732 per month. Some of the pictures are virtually staged.