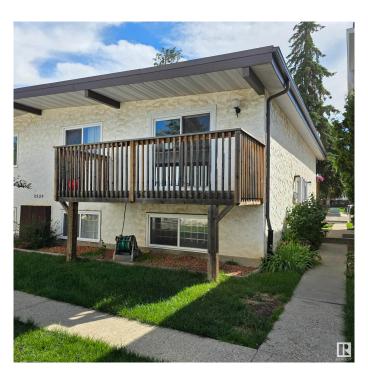

# \$124,000

2 Bedroom, 1.00 Bathroom, 495 sqft Condo / Townhouse on 0.00 Acres

Evansdale, Edmonton, AB

PERFECT OPPORTUNITY! This well-kept bi-level offers incredible value and a prime location just steps from Evansdale Park, Elementary School, and Junior High School, with nearby shopping and amenities. The vaulted front entry leads to two lower-level bedrooms, a full bathroom, and ample storage space. A few steps up, you'II find a spacious living room with access to a private balcony, perfect for enjoying your morning coffee or evening breeze. The kitchen offers plenty of cabinet space and room for a dining table. You'll also appreciate the large laundry room and the convenience of an assigned parking stall. Don't miss your chance to own this home in a family-friendly neighborhood.

# **Exterior**

Exterior Wood, Composition

Exterior Features Public Transportation, Schools, Shopping Nearby, See Remarks

Roof Asphalt Shingles

Construction Wood, Composition

Foundation Concrete Perimeter