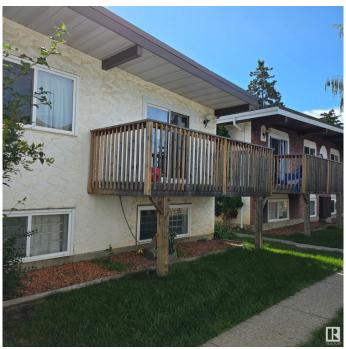

# \$124,000

2 Bedroom, 1.00 Bathroom, 495 sqft Condo / Townhouse on 0.00 Acres

Evansdale, Edmonton, AB

PERFECT OPPORTUNITY! This well-kept bi-level offers incredible value and a prime location just steps from Evansdale Park, Elementary School, and Junior High School, with nearby shopping and amenities. The vaulted front entry leads to two lower-level bedrooms, a full bathroom, and ample storage space. A few steps up, you'II find a spacious living room with access to a private balcony, perfect for enjoying your morning coffee or evening breeze. The kitchen offers plenty of cabinet space and room for a dining table. You'll also appreciate the large laundry room and the convenience of an assigned parking stall. Don't miss your chance to own this home in a family-friendly neighborhood.

# **Exterior**

Exterior Wood, Composition

Exterior Features Public Transportation, Schools, Shopping Nearby, See Remarks

Roof Asphalt Shingles

Construction Wood, Composition

Foundation Concrete Perimeter