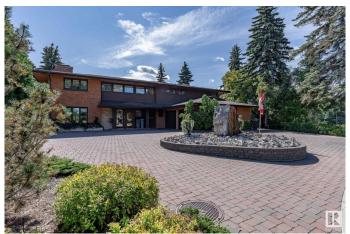

#### \$4,250,000

5 Bedroom, 5.00 Bathroom, 5,366 sqft Single Family on 0.00 Acres

Parkview, Edmonton, AB

Once in a lifetime opportunity for an incredible estate property at the end of Valleyview Point. 5366 sqft 2-Storey situated on a 16,200 sqft lot backing South onto the River Valley. Immaculately kept & extensively updated by long-term owners, this home can easily be enjoyed in its current state. It is also an excellent candidate for buyers wishing to do a cosmetic update to a home with solid bones, great floor plan, & unbeatable lot/location. 5 bedrooms on upper level including the primary with breathtaking views, 6-piece ensuite, and large walk-in closet. Expansive main floor features a massive kitchen/dining/family area overlooking the stunning yard. Incredible millwork and detail throughout the entire home that need to be seen to be truly appreciated. Oversized double attached garage plus single detached garage. Properties like this do not become available often, don't miss out!