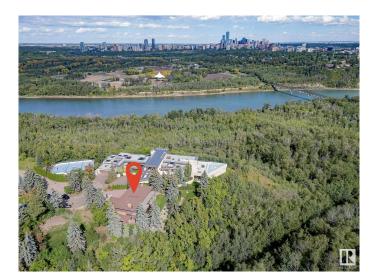

#### \$4,250,000

5 Bedroom, 5.00 Bathroom, 5,366 sqft Single Family on 0.00 Acres

Parkview, Edmonton, AB

Once in a lifetime opportunity for an incredible estate property at the end of Valleyview Point. 5366 sqft 2-Storey situated on a 16,200 sqft lot backing South onto the River Valley. Immaculately kept & extensively updated by long-term owners, this home can easily be enjoyed in its current state. It is also an excellent candidate for buyers wishing to do a cosmetic update to a home with solid bones, great floor plan, & unbeatable lot/location. 5 bedrooms on upper level including the primary with breathtaking views, 6-piece ensuite, and large walk-in closet. Expansive main floor features a massive kitchen/dining/family area overlooking the stunning yard. Incredible millwork and detail throughout the entire home that need to be seen to be truly appreciated. Oversized double attached garage plus single detached garage. Properties like this do not become available often, don't miss out!

| Exterior          | Wood, Brick, Composition                                                                                                                                                                                                              |
|-------------------|---------------------------------------------------------------------------------------------------------------------------------------------------------------------------------------------------------------------------------------|
| Exterior Features | Backs Onto Park/Trees, Cul-De-Sac, Fenced, Golf Nearby, Hillside,<br>Landscaped, Playground Nearby, Private Setting, Public Transportation,<br>Ravine View, River Valley View, River View, Schools, Shopping Nearby,<br>View Downtown |
| Roof              | Asphalt Shingles                                                                                                                                                                                                                      |