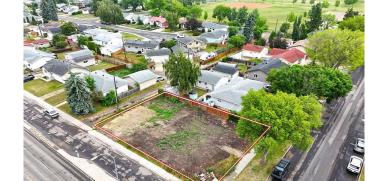

## \$739,900

0 Bedroom, 0.00 Bathroom, Single Family on 0.00 Acres

Meadowlark Park (Edmonton), Edmonton, AB

Corner Lot already Demolished & REZONED to RM h16 .. Approved for a 4-storey Building. The site also offers mixed-use potential, allowing for COMMERCIAL ON MAIN Level (like daycare) and three residential stories above â€" perfect for builders and investors looking for a value-packed project. Situated directly across from a RECREATION CENTRE, CHURCH and walking distance to two schools, parks, and other amenities. Plus, WEST EDMONTON is only 4-5 MINUTES AWAY. Don't miss out on this rare opportunity in a highly sought-after location.

## **Community Information**

Address 16222 92 Avenue

Area Edmonton

Subdivision Meadowlark Park (Edmonton)

City Edmonton

County ALBERTA

Province AB

Postal Code T5R 5C6

## **Exterior**

Exterior Features Corner Lot, Playground Nearby, Schools, Shopping Nearby, See

Remarks