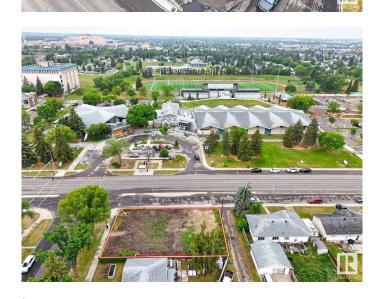

## \$739,900

0 Bedroom, 0.00 Bathroom, Single Family on 0.00 Acres

Meadowlark Park (Edmonton), Edmonton, AB

Corner Lot already Demolished & REZONED to RM h16 .. Approved for a 4-storey Building. The site also offers mixed-use potential, allowing for COMMERCIAL ON MAIN Level (like daycare) and three residential stories above â€" perfect for builders and investors looking for a value-packed project. Situated directly across from a RECREATION CENTRE, CHURCH and walking distance to two schools, parks, and other amenities. Plus, WEST EDMONTON is only 4-5 MINUTES AWAY. Don't miss out on this rare opportunity in a highly sought-after location.

## **Exterior**

Exterior Features Corner Lot, Playground Nearby, Schools, Shopping Nearby, See

Remarks