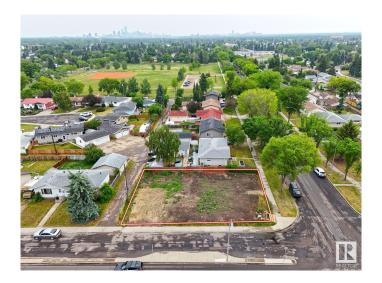

## \$739,900

0 Bedroom, 0.00 Bathroom, Single Family on 0.00 Acres

Meadowlark Park (Edmonton), Edmonton, AB

Corner Lot already Demolished & REZONED to RM h16 .. Approved for a 4-storey Building. The site also offers mixed-use potential, allowing for COMMERCIAL ON MAIN Level (like daycare) and three residential stories above â€" perfect for builders and investors looking for a value-packed project. Situated directly across from a RECREATION CENTRE, CHURCH and walking distance to two schools, parks, and other amenities. Plus, WEST EDMONTON is only 4-5 MINUTES AWAY. Don't miss out on this rare opportunity in a highly sought-after location.

## **Community Information**

Address 16222 92 Avenue

Area Edmonton

Subdivision Meadowlark Park (Edmonton)

City Edmonton

County ALBERTA

Province AB

Postal Code T5R 5C6

## **Exterior**

Exterior Features Corner Lot, Playground Nearby, Schools, Shopping Nearby, See

Remarks